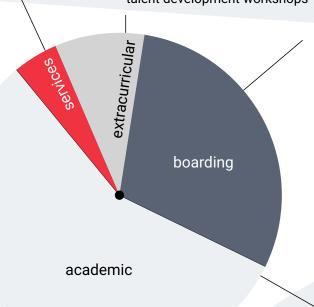

# **Annual Fees, 2023-24:**

The costs of tuition, boarding, and co-curricular student life at SKIS, **paid yearly.** 

## **MIDDLE SCHOOL**

(Grades 7, 8, 9)

HALF BOARD FULL BOARD

**€** 52.000, 00 **€** 57.000, 00

## **HIGH SCHOOL**

(Grades 10, 11, 12)

HALF BOARD FULL BOARD **€ 57.000, 00 € 62.400, 00** 